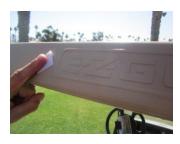

SHADYS Install Instructions
Exterior Canopy Attachment For
Factory Standard Canopies.
EZ GO TXT & RXV Golf Cars

**Step 1**Clean canopy with alcohol wipe and allow to dry. Apply primer sticks to area where Shadys will attach and let dry 15 minutes.