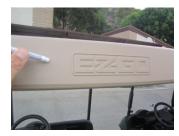

SHADYS Install Instructions
Exterior Canopy Attachment For
Factory Standard Canopies.
EZ GO TXT & RXV Golf Cars

**Step 1**Clean canopy with alcohol wipe and allow to dry. Apply primer sticks to area where Shadys will attach and let dry 15 minutes.