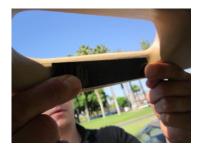

**Step 2**Attach Velcro strip to Shadys, ensuring one end of Velcro is even with edge of Shadys, and cut excess strap from opposite end. Cut excess Velcro into two even pieces and attach each piece to front tip of Shadys as shown.