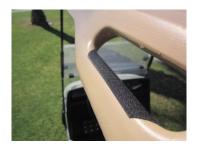

**Step 3**Cut Velcro from corner areas and attach to handles as shown.

**Step 4**Remove all Velcro strips from Shadys and attach to back, sides, and handles of canopy as shown.

**Step5** Attach Shadys.

Step 6