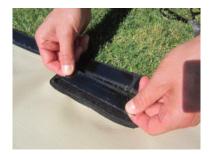

**Step 3**Cut Velcro from corner areas and attach to handles as shown.

**Step 4**Remove all Velcro strips from Shadys and attach to back, sides, and handles of canopy as shown.

**Step5** Attach Shadys.

Step 6