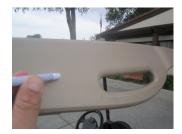

**Step 3**Cut Velcro from corner areas and attach to handles as shown.

**Step 4**Remove all Velcro strips from Shadys and attach to back, sides, and handles of canopy as shown.

**Step5** Attach Shadys.

Step 6