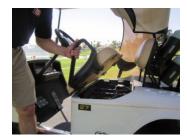

**Step 3**Cut Velcro from corner areas and attach to handles as shown.

**Step 4**Remove all Velcro strips from Shadys and attach to back, sides, and handles of canopy as shown.

**Step5** Attach Shadys.

Step 6