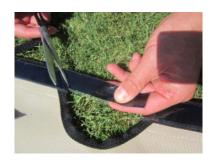

**Step 3**Cut Velcro from corner areas and attach to handles as shown.

**Step 4**Remove all Velcro strips from Shadys and attach to back, sides, and handles of canopy as shown.

**Step5** Attach Shadys.

Step 6