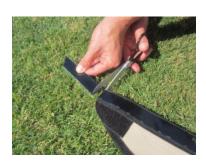

**Step 2**Attach Velcro strip to Shadys, ensuring one end of Velcro is even with edge of Shadys, and cut excess strap from opposite end. Cut excess Velcro into two even pieces and attach each piece to front tip of Shadys as shown.