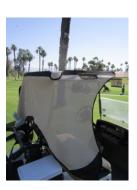

**Step 3**Cut Velcro from corner areas and attach to handles as shown.

**Step 4**Remove all Velcro strips from Shadys and attach to back, sides, and handles of canopy as shown.

**Step5** Attach Shadys.

Step 6