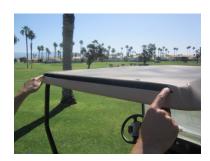

**Step 3**Cut Velcro from corner areas and attach to handles as shown.

**Step 4**Remove all Velcro strips from Shadys and attach to back, sides, and handles of canopy as shown.

**Step5** Attach Shadys.

Step 6