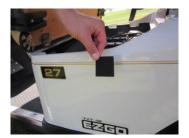

Lift seat and attach Velcro square to inside compartment ensuring area is smooth, and clean of dirt and oil by cleaning with rubbing alcohol or other grease remover. Attach Shadys strap to Velcro and lower seat.