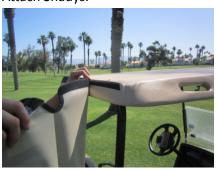

**Step 3**Cut Velcro from corner areas and attach to handles as shown.

**Step 4**Remove all Velcro strips from Shadys and attach to back, sides, and handles of canopy as shown.

**Step5** Attach Shadys.

Step 6