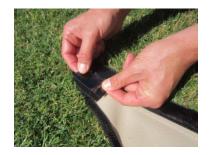

**Step 2**Attach Velcro strip to Shadys, ensuring one end of Velcro is even with edge of Shadys, and cut excess strap from opposite end. Cut excess Velcro into two even pieces and attach each piece to front tip of Shadys as shown.