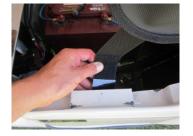

Lift seat and attach Velcro square to inside compartment ensuring area is smooth, and clean of dirt and oil by cleaning with rubbing alcohol or other grease remover. Attach Shadys strap to Velcro and lower seat.