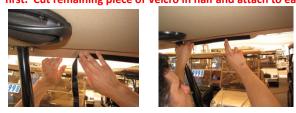

## Step 2

Attach Velcro strip along inside edge of canopy as shown. \*Tip: measure and cut one piece of adhesive Velcro the correct length of back of canopy and attach to inside back of canopy first. Cut remaining piece of Velcro in half and attach to each side beginning at back corner of canopy and working forward.