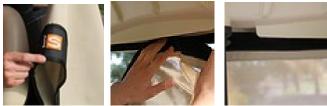

## Step 3

Attach Shadys to Velcro along inside edge beginning with back center.

#### Step 4

Lift seat, attach Velcro pad to smooth area along inside panel. Attach strap to Velcro pad and lower seat.