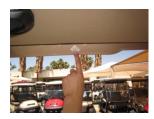

## Step 2

Attach Velcro strip along inside edge of canopy as shown. \*Tip: measure and cut one piece of adhesive Velcro the correct length of back of canopy and attach to inside back of canopy first. Cut remaining piece of Velcro in half and attach to each side beginning at back corner of canopy and working forward.