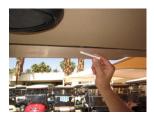

## Step 2

Attach Velcro strip along inside edge of canopy as shown. \*Tip: measure and cut one piece of adhesive Velcro the correct length of back of canopy and attach to inside back of canopy first. Cut remaining piece of Velcro in half and attach to each side beginning at back corner of canopy and working forward.