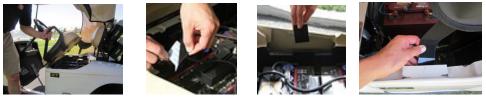

#### Step 1

Clean inside of canopy with alcohol wipe, allow to dry. Apply primer to area where Velcro strip will be adhered to along inside of canopy and allow to dry for 10 minutes

## Step 2

Attach Velcro strip along inside edge of canopy as shown. \*Tip: measure and cut one piece of adhesive Velcro the correct length of back of canopy and attach to inside back of canopy first. Cut remaining piece of Velcro in half and attach to each side beginning at back corner of canopy and working forward.

## Step 3

Attach Shadys to Velcro along inside edge beginning with back center.

#### Step 4

Lift seat, attach Velcro pad to smooth area along inside panel. Attach strap to Velcro pad and lower seat.