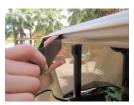

## Step 2

Attach 2" Velcro strip along inside edge of canopy as shown.

\*Tip: attach Velcro to back of canopy first, cut Velcro when rounding canopy corners to ensure smooth transition from back to side of canopy.