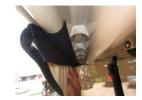

**Step 3** Attach Shadys

**Step 4**Lift seat, attach Velcro pad to smooth area along inside panel. Attach strap to Velcro pad and lower seat.