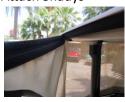

## Step 2

Attach 2" Velcro strip along inside edge of canopy as shown.

\*Tip: attach Velcro to back of canopy first, cut Velcro when rounding canopy corners to ensure smooth transition from back to side of canopy.