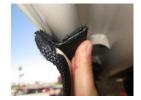

## Step 2

Attach 2" Velcro strip along inside edge of canopy as shown.

\*Tip: attach Velcro to back of canopy first, cut Velcro when rounding canopy corners to ensure smooth transition from back to side of canopy.