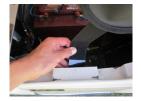

**Step 3** Attach Shadys

**Step 4**Lift seat, attach Velcro pad to smooth area along inside panel. Attach strap to Velcro pad and lower seat.