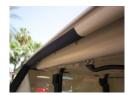

**Step 3** Attach Shadys

**Step 4**Lift seat, attach Velcro pad to smooth area along inside panel. Attach strap to Velcro pad and lower seat.