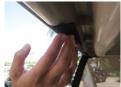

## Step 2

Attach 2" Velcro strip along inside edge of canopy as shown.

\*Tip: attach Velcro to back of canopy first, cut Velcro when rounding canopy corners to ensure smooth transition from back to side of canopy.